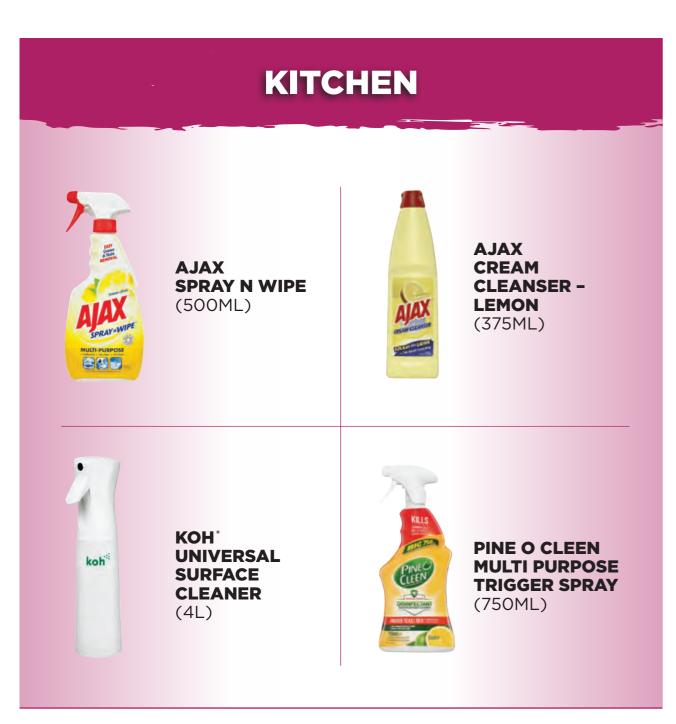

## **GENERAL**

AJAX CREAM CLEANSER LEMON (375ML)

AJAX SPRAY 'N' WIPE (500ML)

KOH' UNIVERSAL SURFACE CLEANER (4L)

POWER FORCE PROTECT 'N CLEAN DISINFECTANT (1.25L)

PINE O CLEEN MULTI PURPOSE TRIGGER SPRAY (750ML)