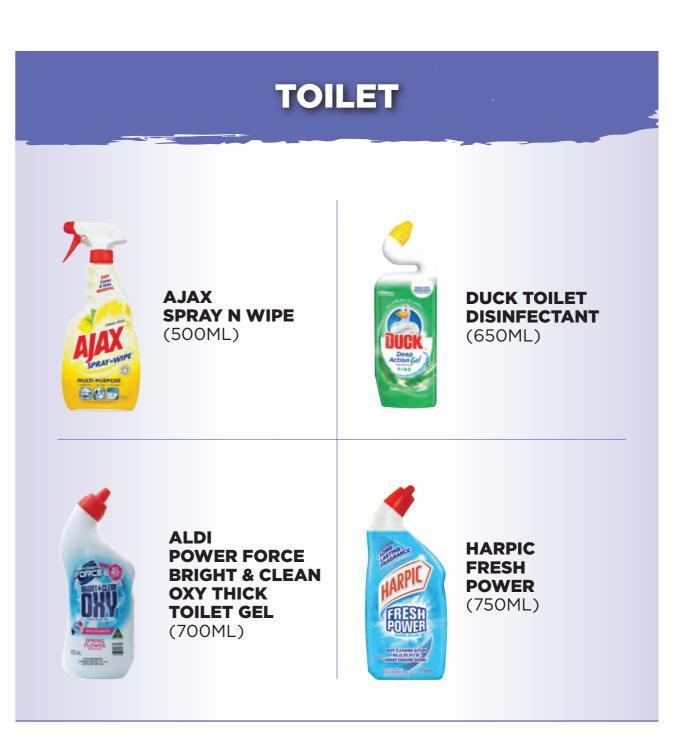

## **BATHROOM** AJAX **AJAX BATHROOM SPRAY N WIPE CLEANER** (500ML) (500ML) **AJAX** DETTOL **CREAM HEALTH CLEAN CLEANSER-**BATHROOM **SPRAY LEMON** (500ML) (375ML)

20 |

TANDIL ULTRA CONCENTRATE DISHWASHING LIQUID (900ML)